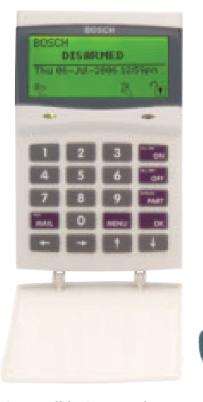

### **Fingertip Control**

The part of the security system that you use every day is the code pad. Not only is it the way you control the security system, but it also tells you what's happening. That's where most security systems fail! Flashing lights and numbers mean nothing to you when the alarm is sounding and you're trying to figure out what the code pad is trying to tell you. In fact, more than 90% of false alarms from security systems are caused by user error.

The Solution 16<sup>plus</sup> code pad eliminates many of these causes of false alarms because it's designed to make using your security system extremely simple. Just like an ATM, the code pad screen will prompt and guide you with words, to make sure that you're pressing the right buttons for the setting that you want. With one touch of your code pad you can turn your security system on. It's that easy! At a glance, the code pad screen will also tell you with words and symbols what the current system status is, and when the screen is not being used, the security system will also show you the date and

This extremely easy to use code pad is also designed to physically fit in with any home décor. Choose the white code pad to blend with your home's neutral tones, or the modern black version to make a statement.