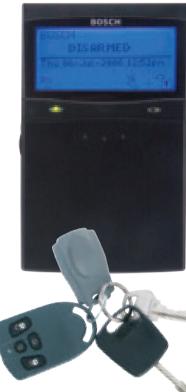

This extremely easy to use code pad is also designed to physically fit in with any home décor. Choose the white code pad to blend with your home's neutral tones, or the modern black version to make a statement.

### The Freedom of Choice

Some people are good with numbers. Some people will forget them. What good is a PIN number if you can't remember it? At Bosch, we understand that your security system needs to fit in with your way of life, so we've given you a choice when it comes to turning your security system ON (Arming) and OFF (Disarming). Rather than having to remember a PIN number, Solution 16plus code pads can allow you to simply present a key ring sized token or card to the face of the code pad which will turn your security system ON or OFF. You may have seen this at work - now Bosch gives you the same convenience at home. This option is particularly useful for the elderly and children.

You can also have your Solution 16plus security system programmed to use a small wireless remote control that fits onto your key ring. Working like your car remote, it lets you turn the security system ON or OFF as you leave or enter your home by pressing one simple button. It makes life simpler when you're hands are full with shopping bags! The wireless remote control can also act as a portable panic button, and can even be programmed to switch on lights or open garage doors and automatic gates.