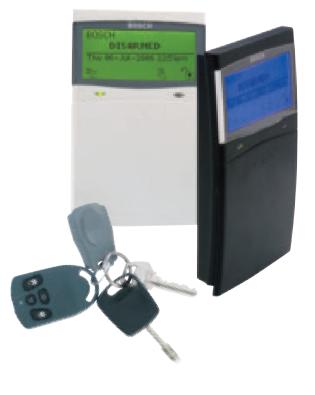

### **Fingertip Control**

The part of the security system that you use every day is the code pad. Not only is it the way you control the security system, but it also tells you what's happening. That's where most security systems fail! Flashing lights and numbers mean nothing to you when the alarm is sounding and you're trying to figure out what the code pad is trying to tell you. In fact, more than 90% of false alarms from security systems are caused by user error.

The Solution 16<sup>plus</sup> code pad eliminates many of these causes of false alarms because it's designed to make using your security system extremely simple. Just like an ATM, the code pad screen will prompt and guide you with words, to make sure that you're pressing the right buttons for the setting that you want. With one touch of your code pad you can turn your security system on. It's that easy! At a glance, the code pad screen will also tell you with words and symbols what the current system status is, and when the screen is not being used, the security system will also show you the date and

### The Freedom of Choice

Some people are good with numbers. Some people will forget them. What good is a PIN number if you can't remember it? At Bosch, we understand that your security system needs to fit in with your way of life, so we've given you a choice when it comes to turning your security system ON (Arming) and OFF (Disarming). Rather than having to remember a PIN number, Solution 16plus code pads can allow you to simply present a key ring sized token or card to the face of the code pad which will turn your security system ON or OFF. You may have seen this at work - now Bosch gives you the same convenience at home. This option is particularly useful for the elderly and children.

You can also have your Solution 16plus security system programmed to use a small wireless remote control that fits onto your key ring. Working like your car remote, it lets you turn the security system ON or OFF as you leave or enter your home by pressing one simple button. It makes life simpler when you're hands are full with shopping bags! The wireless remote control can also act as a portable panic button, and can even be programmed to switch on lights or open garage doors and automatic gates.